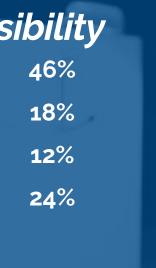

#### Budget Responsibility

| Up to \$100,000:       |
|------------------------|
| \$100,000 - \$500,000: |
| \$500,000 - \$1mil:    |
| \$1mil +:              |