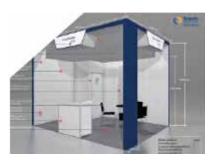

#### Space only (minimum 30sqm)

An opportunity to design and build your own stand. Package includes an area of exhibition space (electricity, walls and carpet are not included).

#### Standard Shell Scheme Package (minimum 12sqm)

Standard package includes per 12 sqm: white stand walls, white fascia board with company name in English and stand number, 1 table, 2 chairs, 1 waste basket, grey carpet, 3 x spotlights, 1 x 13-amp socket & basic stand cleaning.

#### Deluxe Shell Scheme Package (minimum 12sqm)

Deluxe package includes per 12sqm: enhanced shell scheme stand with white light-box fascia with company name in English and stand number, white stand walls, 1 x table, 2 x chairs, 1 x waste basket, 1 x lockable cupboard, walk-in storage with shelves, grey carpets, 3 x spotlights, 1 x 13-amp socket & basic stand cleaning.