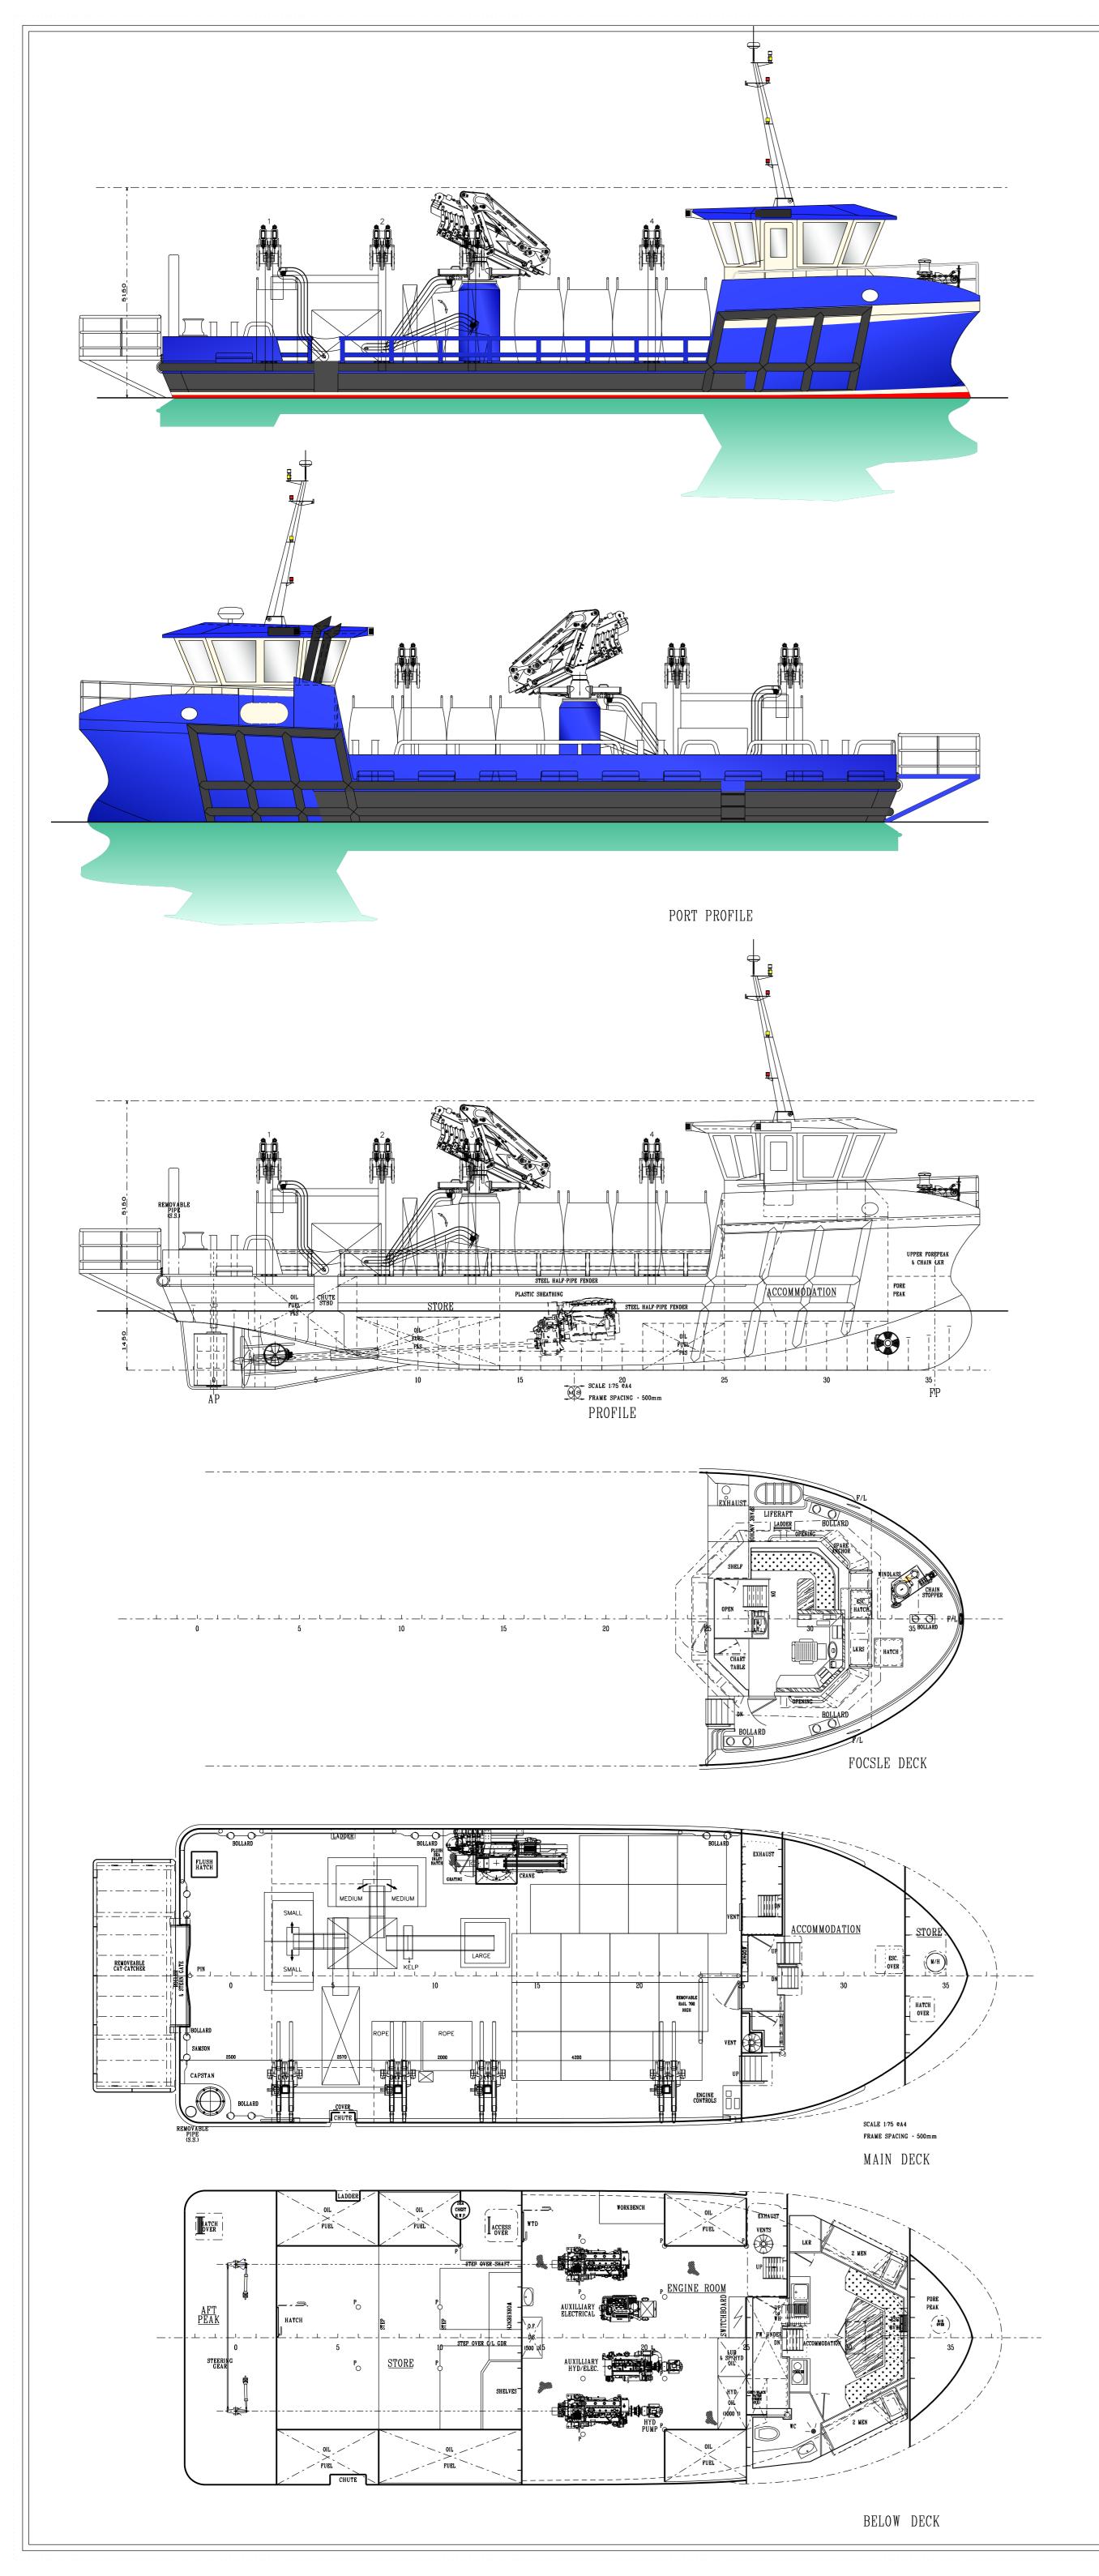

## MACDUFF SHIP DESIGN 19.99m MUSSEL HARVESTER

## PRINCIPAL DIMENSIONS

| LENGTH OVERALL | 19.99 M |
|----------------|---------|
| LENGTH B.P.    | 17.65 M |
| BREADTH MLD.   | 7.20 M  |
| DEPTH MLD.     | 2.30 M  |

| D                               | GENERAL UPDATE                       |          |              | K1B           | 20/12/21          | -         | -     |         |
|---------------------------------|--------------------------------------|----------|--------------|---------------|-------------------|-----------|-------|---------|
| С                               | GENERAL UPDATE                       |          |              |               | RJB               | 4/11/21   | -     | -       |
| В                               | TO OWNER COMMENTS & GENERAL UPDATE   |          |              |               | RJB               | 5/4/21    | -     | -       |
| A                               | TO OWNER COMMENTS AND GENERAL UPDATE |          |              |               | ADR               | 22/2/21   | IAN   | 22/2/21 |
| REV.                            | MODIFICATION                         |          |              |               | BY                | DATE      | CHKD. | DATE    |
| APPROVED BY:-                   |                                      |          |              |               |                   |           |       |         |
| DATE:-                          |                                      |          |              |               |                   |           |       |         |
| TITLE:- 19.99m MUSSEL HARVESTER |                                      |          |              | REF:-         |                   | 3680-1220 |       |         |
| GENERAL ARRANGEMENT             |                                      |          |              | DRAWING NO :- |                   | 001       |       |         |
| DRAWN                           | ВҮ:-                                 | RJB      | CHECKED BY:- | IAN           | REVISIO           | N :-      | D     |         |
| DATE:-                          |                                      | 14/12/20 | DATE:-       | 14/12/20      | SCALE:- 1:75 @ A1 |           |       |         |
|                                 |                                      |          |              |               |                   |           |       |         |