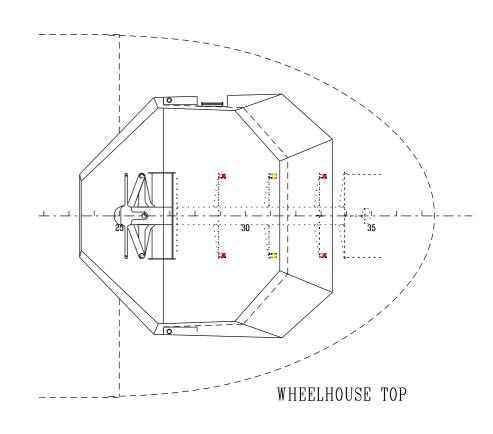

## MACDUFF SHIP DESIGN 19.99m MUSSEL HARVESTER

## PRINCIPAL DIMENSIONS

| LENGTH OVERALL | 19.99 M |
|----------------|---------|
| LENGTH B.P.    | 17.65 M |
| BREADTH MLD.   | 7.20 M  |
| DEPTH MLD.     | 2.30 M  |

| D                               | GENERAL UPDATE                       |          |              | K1B           | 20/12/21          | -         | -     |         |
|---------------------------------|--------------------------------------|----------|--------------|---------------|-------------------|-----------|-------|---------|
| С                               | GENERAL UPDATE                       |          |              |               | RJB               | 4/11/21   | -     | -       |
| В                               | TO OWNER COMMENTS & GENERAL UPDATE   |          |              |               | RJB               | 5/4/21    | -     | -       |
| A                               | TO OWNER COMMENTS AND GENERAL UPDATE |          |              |               | ADR               | 22/2/21   | IAN   | 22/2/21 |
| REV.                            | MODIFICATION                         |          |              |               | BY                | DATE      | CHKD. | DATE    |
| APPROVED BY:-                   |                                      |          |              |               |                   |           |       |         |
| DATE:-                          |                                      |          |              |               |                   |           |       |         |
| TITLE:- 19.99m MUSSEL HARVESTER |                                      |          |              | REF:-         |                   | 3680-1220 |       |         |
| GENERAL ARRANGEMENT             |                                      |          |              | DRAWING NO :- |                   | 001       |       |         |
| DRAWN                           | ВҮ:-                                 | RJB      | CHECKED BY:- | IAN           | REVISIO           | N :-      | D     |         |
| DATE:-                          |                                      | 14/12/20 | DATE:-       | 14/12/20      | SCALE:- 1:75 @ A1 |           |       |         |
|                                 |                                      |          |              |               |                   |           |       |         |